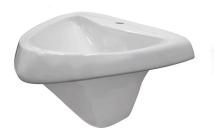

## Description

65 cm. wall hung basin with overflow, clicker waste with ceramic cover and fixing. Clicker basin waste with ceramic plug, shipon and fixing kit included.