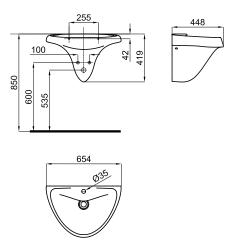

## Description

65 cm. wall hung basin with overflow, clicker waste with ceramic cover and fixing. Clicker basin waste with ceramic plug, shipon and fixing kit included.

## Technical drawing

Dimensions in mm

Warranty:For a warranty or other information on this product, visit our Web address: www.noken.com

Legal disclaimer: All details provided by the NOKEN's Product has an information purpose without any contractual value. In order to obtain further information about the materials and their installation please visit our showrooms. NOKEN reserves the right to modify or delete any information on this site. The images and colours shown in this site may differ from the real ones.